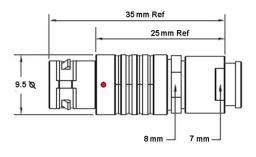

## PSG.0B.303.CLAD21Z

## PUSH-PULL PLUG, 3 PIN CONTACTS, SOLDER, 2.1 MM COLLET, STRAIN RELIEF NUT

| KEY SPECIFICATIONS   |              |
|----------------------|--------------|
| CONNECTOR SERIES     | PSG          |
| CONNECTOR SIZE       | ОВ           |
| CONNECTOR GENDER     | MALE         |
| CODING               | G            |
| LOCKING STYLE        | SELF LOCKING |
| ATTACHMENT METHOD    | SOLDER       |
| IP RATING            | IP 50        |
| COLLET SIZE          | 2.1 MM       |
| STANDARD MATE SERIES | FSG          |