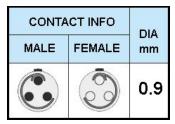

## PSG.0B.303.CLAD21Z

## PUSH-PULL PLUG, 3 PIN CONTACTS, SOLDER, 2.1 MM COLLET, STRAIN RELIEF NUT

| KEY SPECIFICATIONS   |              |
|----------------------|--------------|
| CONNECTOR SERIES     | PSG          |
| CONNECTOR SIZE       | ОВ           |
| CONNECTOR GENDER     | MALE         |
| CODING               | G            |
| LOCKING STYLE        | SELF LOCKING |
| ATTACHMENT METHOD    | SOLDER       |
| IP RATING            | IP 50        |
| COLLET SIZE          | 2.1 MM       |
| STANDARD MATE SERIES | FSG          |