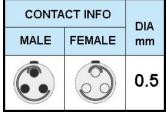

## PSG.0B.303.CLAD25Z

## PUSH-PULL PLUG, 3 PIN CONTACTS, SOLDER, 2.5 MM COLLET, STRAIN RELIEF NUT

| KEY SPECIFICATIONS   |              |
|----------------------|--------------|
| CONNECTOR SERIES     | PSG          |
| CONNECTOR SIZE       | ОВ           |
| CONNECTOR GENDER     | MALE         |
| CODING               | G            |
| LOCKING STYLE        | SELF LOCKING |
| ATTACHMENT METHOD    | SOLDER       |
| IP RATING            | IP 50        |
| COLLET SIZE          | 2.5 MM       |
| STANDARD MATE SERIES | FSG          |