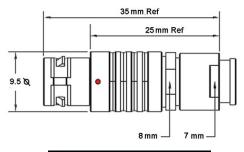

## PSG.0B.303.CLAD25Z

## PUSH-PULL PLUG, 3 PIN CONTACTS, SOLDER, 2.5 MM COLLET, STRAIN RELIEF NUT

| KEY SPECIFICATIONS   |              |
|----------------------|--------------|
| CONNECTOR SERIES     | PSG          |
| CONNECTOR SIZE       | ОВ           |
| CONNECTOR GENDER     | MALE         |
| CODING               | G            |
| LOCKING STYLE        | SELF LOCKING |
| ATTACHMENT METHOD    | SOLDER       |
| IP RATING            | IP 50        |
| COLLET SIZE          | 2.5 MM       |
| STANDARD MATE SERIES | FSG          |