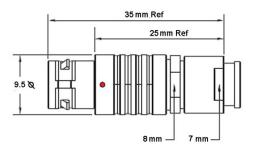

## PSG.0B.303.CLAD31Z

## PUSH-PULL PLUG, 3 PIN CONTACTS, SOLDER, 3.1 MM COLLET, STRAIN RELIEF NUT

| KEY SPECIFICATIONS   |              |
|----------------------|--------------|
| CONNECTOR SERIES     | PSG          |
| CONNECTOR SIZE       | ОВ           |
| CONNECTOR GENDER     | MALE         |
| CODING               | G            |
| LOCKING STYLE        | SELF LOCKING |
| ATTACHMENT METHOD    | SOLDER       |
| IP RATING            | IP 50        |
| COLLET SIZE          | 3.1 MM       |
| STANDARD MATE SERIES | FSG          |