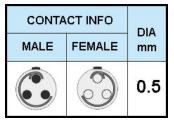

## PSG.0B.303.CLAD31Z

## PUSH-PULL PLUG, 3 PIN CONTACTS, SOLDER, 3.1 MM COLLET, STRAIN RELIEF NUT

| KEY SPECIFICATIONS   |              |
|----------------------|--------------|
| CONNECTOR SERIES     | PSG          |
| CONNECTOR SIZE       | ОВ           |
| CONNECTOR GENDER     | MALE         |
| CODING               | G            |
| LOCKING STYLE        | SELF LOCKING |
| ATTACHMENT METHOD    | SOLDER       |
| IP RATING            | IP 50        |
| COLLET SIZE          | 3.1 MM       |
| STANDARD MATE SERIES | FSG          |