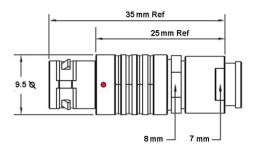

## PUSH-PULL PLUG, 3 PIN CONTACTS, SOLDER, 4.2 MM COLLET, STRAIN RELIEF NUT

| KEY SPECIFICATIONS   |              |
|----------------------|--------------|
| CONNECTOR SERIES     | PSG          |
| CONNECTOR SIZE       | ОВ           |
| CONNECTOR GENDER     | MALE         |
| CODING               | G            |
| LOCKING STYLE        | SELF LOCKING |
| ATTACHMENT METHOD    | SOLDER       |
| IP RATING            | IP 50        |
| COLLET SIZE          | 4.2 MM       |
| STANDARD MATE SERIES | FSG          |