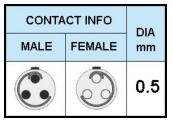

## PUSH-PULL PLUG, 3 PIN CONTACTS, SOLDER, 4.2 MM COLLET, STRAIN RELIEF NUT

| KEY SPECIFICATIONS   |              |
|----------------------|--------------|
| CONNECTOR SERIES     | PSG          |
| CONNECTOR SIZE       | ОВ           |
| CONNECTOR GENDER     | MALE         |
| CODING               | G            |
| LOCKING STYLE        | SELF LOCKING |
| ATTACHMENT METHOD    | SOLDER       |
| IP RATING            | IP 50        |
| COLLET SIZE          | 4.2 MM       |
| STANDARD MATE SERIES | FSG          |