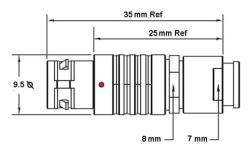

## PUSH-PULL PLUG, 3 PIN CONTACTS, SOLDER, 5.2 MM COLLET, STRAIN RELIEF NUT

| KEY SPECIFICATIONS   |              |
|----------------------|--------------|
| CONNECTOR SERIES     | PSG          |
| CONNECTOR SIZE       | ОВ           |
| CONNECTOR GENDER     | MALE         |
| CODING               | G            |
| LOCKING STYLE        | SELF LOCKING |
| ATTACHMENT METHOD    | SOLDER       |
| IP RATING            | IP 50        |
| COLLET SIZE          | 5.2 MM       |
| STANDARD MATE SERIES | FSG          |