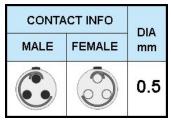

## PUSH-PULL PLUG, 3 PIN CONTACTS, SOLDER, 5.2 MM COLLET, STRAIN RELIEF NUT

| KEY SPECIFICATIONS   |              |
|----------------------|--------------|
| CONNECTOR SERIES     | PSG          |
| CONNECTOR SIZE       | ОВ           |
| CONNECTOR GENDER     | MALE         |
| CODING               | G            |
| LOCKING STYLE        | SELF LOCKING |
| ATTACHMENT METHOD    | SOLDER       |
| IP RATING            | IP 50        |
| COLLET SIZE          | 5.2 MM       |
| STANDARD MATE SERIES | FSG          |