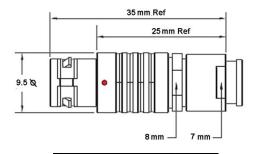

## PSG.0B.304.CLAD21Z

## PUSH-PULL PLUG, 4 PIN CONTACTS, SOLDER, 2.1 MM COLLET, STRAIN RELIEF NUT

| KEY SPECIFICATIONS   |              |
|----------------------|--------------|
| CONNECTOR SERIES     | PSG          |
| CONNECTOR SIZE       | ОВ           |
| CONNECTOR GENDER     | MALE         |
| CODING               | G            |
| LOCKING STYLE        | SELF LOCKING |
| ATTACHMENT METHOD    | SOLDER       |
| IP RATING            | IP 50        |
| COLLET SIZE          | 2.1 MM       |
| STANDARD MATE SERIES | FSG          |