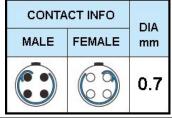

## PUSH-PULL PLUG, 4 PIN CONTACTS, SOLDER, 2.1 MM COLLET, STRAIN RELIEF NUT

| KEY SPECIFICATIONS   |              |
|----------------------|--------------|
| CONNECTOR SERIES     | PSG          |
| CONNECTOR SIZE       | ОВ           |
| CONNECTOR GENDER     | MALE         |
| CODING               | G            |
| LOCKING STYLE        | SELF LOCKING |
| ATTACHMENT METHOD    | SOLDER       |
| IP RATING            | IP 50        |
| COLLET SIZE          | 2.1 MM       |
| STANDARD MATE SERIES | FSG          |