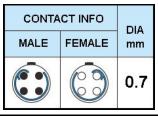

## PUSH-PULL PLUG, 4 PIN CONTACTS, SOLDER, 2.5 MM COLLET, STRAIN RELIEF NUT

| KEY SPECIFICATIONS   |              |
|----------------------|--------------|
| CONNECTOR SERIES     | PSG          |
| CONNECTOR SIZE       | ОВ           |
| CONNECTOR GENDER     | MALE         |
| CODING               | G            |
| LOCKING STYLE        | SELF LOCKING |
| ATTACHMENT METHOD    | SOLDER       |
| IP RATING            | IP 50        |
| COLLET SIZE          | 2.5 MM       |
| STANDARD MATE SERIES | FSG          |