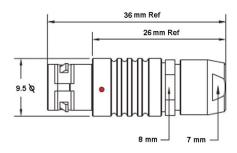

## PSG.0B.304.CLAD35

## PUSH-PULL PLUG, 4 PIN CONTACTS, SOLDER, 3.5 MM COLLET

| CONTACT INFO |        | DIA |
|--------------|--------|-----|
| MALE         | FEMALE | mm  |
|              |        | 0.7 |

| KEY SPECIFICATIONS   |              |  |
|----------------------|--------------|--|
| CONNECTOR SERIES     | PSG          |  |
| CONNECTOR SIZE       | ОВ           |  |
| CONNECTOR GENDER     | MALE         |  |
| CODING               | G            |  |
| LOCKING STYLE        | SELF LOCKING |  |
| ATTACHMENT METHOD    | SOLDER       |  |
| IP RATING            | IP 50        |  |
| COLLET SIZE          | 3.5 MM       |  |
| STANDARD MATE SERIES | FSG          |  |