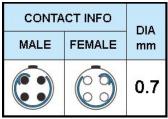

## PUSH-PULL PLUG, 4 PIN CONTACTS, SOLDER, 5.6 MM COLLET, STRAIN RELIEF NUT

| KEY SPECIFICATIONS   |              |
|----------------------|--------------|
| CONNECTOR SERIES     | PSG          |
| CONNECTOR SIZE       | ОВ           |
| CONNECTOR GENDER     | MALE         |
| CODING               | G            |
| LOCKING STYLE        | SELF LOCKING |
| ATTACHMENT METHOD    | SOLDER       |
| IP RATING            | IP 50        |
| COLLET SIZE          | 5.6 MM       |
| STANDARD MATE SERIES | FSG          |