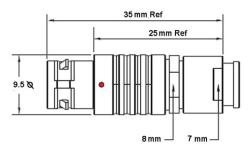

## PSG.0B.304.CLAD56Z

## PUSH-PULL PLUG, 4 PIN CONTACTS, SOLDER, 5.6 MM COLLET, STRAIN RELIEF NUT

| KEY SPECIFICATIONS   |              |
|----------------------|--------------|
| CONNECTOR SERIES     | PSG          |
| CONNECTOR SIZE       | ОВ           |
| CONNECTOR GENDER     | MALE         |
| CODING               | G            |
| LOCKING STYLE        | SELF LOCKING |
| ATTACHMENT METHOD    | SOLDER       |
| IP RATING            | IP 50        |
| COLLET SIZE          | 5.6 MM       |
| STANDARD MATE SERIES | FSG          |