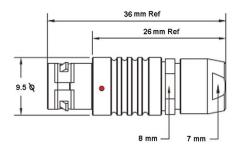

## PSG.0B.305.CLAD25

## PUSH-PULL PLUG, 5 PIN CONTACTS, SOLDER, 2.5 MM COLLET

| KEY SPECIFICATIONS   |              |
|----------------------|--------------|
| CONNECTOR SERIES     | PSG          |
| CONNECTOR SIZE       | ОВ           |
| CONNECTOR GENDER     | MALE         |
| CODING               | G            |
| LOCKING STYLE        | SELF LOCKING |
| ATTACHMENT METHOD    | SOLDER       |
| IP RATING            | IP 50        |
| COLLET SIZE          | 2.5 MM       |
| STANDARD MATE SERIES | FSG          |