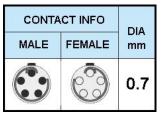

## PUSH-PULL PLUG, 5 PIN CONTACTS, SOLDER, 2.5 MM COLLET

| KEY SPECIFICATIONS   |              |
|----------------------|--------------|
| CONNECTOR SERIES     | PSG          |
| CONNECTOR SIZE       | ОВ           |
| CONNECTOR GENDER     | MALE         |
| CODING               | G            |
| LOCKING STYLE        | SELF LOCKING |
| ATTACHMENT METHOD    | SOLDER       |
| IP RATING            | IP 50        |
| COLLET SIZE          | 2.5 MM       |
| STANDARD MATE SERIES | FSG          |