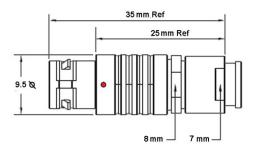

## PSG.0B.305.CLAD25Z

## PUSH-PULL PLUG, 5 PIN CONTACTS, SOLDER, 2.5 MM COLLET, STRAIN RELIEF NUT

| KEY SPECIFICATIONS   |              |
|----------------------|--------------|
| CONNECTOR SERIES     | PSG          |
| CONNECTOR SIZE       | ОВ           |
| CONNECTOR GENDER     | MALE         |
| CODING               | G            |
| LOCKING STYLE        | SELF LOCKING |
| ATTACHMENT METHOD    | SOLDER       |
| IP RATING            | IP 50        |
| COLLET SIZE          | 2.5 MM       |
| STANDARD MATE SERIES | FSG          |