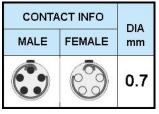

## PUSH-PULL PLUG, 5 PIN CONTACTS, SOLDER, 2.5 MM COLLET, STRAIN RELIEF NUT

| KEY SPECIFICATIONS   |              |
|----------------------|--------------|
| CONNECTOR SERIES     | PSG          |
| CONNECTOR SIZE       | ОВ           |
| CONNECTOR GENDER     | MALE         |
| CODING               | G            |
| LOCKING STYLE        | SELF LOCKING |
| ATTACHMENT METHOD    | SOLDER       |
| IP RATING            | IP 50        |
| COLLET SIZE          | 2.5 MM       |
| STANDARD MATE SERIES | FSG          |