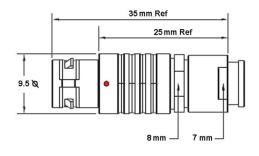

## PUSH-PULL PLUG, 5 PIN CONTACTS, SOLDER, 4.2 MM COLLET, STRAIN RELIEF NUT

| KEY SPECIFICATIONS   |              |
|----------------------|--------------|
| CONNECTOR SERIES     | PSG          |
| CONNECTOR SIZE       | ОВ           |
| CONNECTOR GENDER     | MALE         |
| CODING               | G            |
| LOCKING STYLE        | SELF LOCKING |
| ATTACHMENT METHOD    | SOLDER       |
| IP RATING            | IP 50        |
| COLLET SIZE          | 4.2 MM       |
| STANDARD MATE SERIES | FSG          |