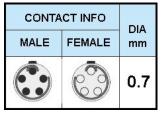

## PUSH-PULL PLUG, 5 PIN CONTACTS, SOLDER, 4.2 MM COLLET, STRAIN RELIEF NUT

| KEY SPECIFICATIONS   |              |
|----------------------|--------------|
| CONNECTOR SERIES     | PSG          |
| CONNECTOR SIZE       | ОВ           |
| CONNECTOR GENDER     | MALE         |
| CODING               | G            |
| LOCKING STYLE        | SELF LOCKING |
| ATTACHMENT METHOD    | SOLDER       |
| IP RATING            | IP 50        |
| COLLET SIZE          | 4.2 MM       |
| STANDARD MATE SERIES | FSG          |