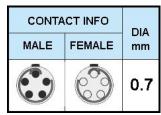

PSG.0B.305.CLAD52 PUSH-PULL PLUG, 5 PIN CONTACTS, SOLDER, 5.2 MM COLLET

| KEY SPECIFICATIONS   |              |
|----------------------|--------------|
| CONNECTOR SERIES     | PSG          |
| CONNECTOR SIZE       | 0В           |
| CONNECTOR GENDER     | MALE         |
| CODING               | G            |
| LOCKING STYLE        | SELF LOCKING |
| ATTACHMENT METHOD    | SOLDER       |
| IP RATING            | IP 50        |
| COLLET SIZE          | 5.2 MM       |
| STANDARD MATE SERIES | FSG          |