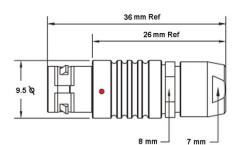

PSG.0B.305.CLAD52 PUSH-PULL PLUG, 5 PIN CONTACTS, SOLDER, 5.2 MM COLLET

| KEY SPECIFICATIONS   |              |
|----------------------|--------------|
| CONNECTOR SERIES     | PSG          |
| CONNECTOR SIZE       | 0В           |
| CONNECTOR GENDER     | MALE         |
| CODING               | G            |
| LOCKING STYLE        | SELF LOCKING |
| ATTACHMENT METHOD    | SOLDER       |
| IP RATING            | IP 50        |
| COLLET SIZE          | 5.2 MM       |
| STANDARD MATE SERIES | FSG          |