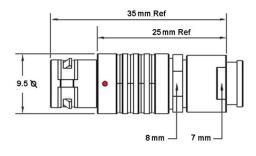

## PSG.0B.306.CLAD21Z

## PUSH-PULL PLUG, 6 PIN CONTACTS, SOLDER, 2.1 MM COLLET, STRAIN RELIEF NUT

| KEY SPECIFICATIONS   |              |
|----------------------|--------------|
| CONNECTOR SERIES     | PSG          |
| CONNECTOR SIZE       | ОВ           |
| CONNECTOR GENDER     | MALE         |
| CODING               | G            |
| LOCKING STYLE        | SELF LOCKING |
| ATTACHMENT METHOD    | SOLDER       |
| IP RATING            | IP 50        |
| COLLET SIZE          | 2.1 MM       |
| STANDARD MATE SERIES | FSG          |