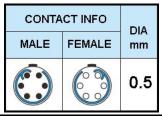

## PUSH-PULL PLUG, 6 PIN CONTACTS, SOLDER, 2.1 MM COLLET, STRAIN RELIEF NUT

| KEY SPECIFICATIONS   |              |
|----------------------|--------------|
| CONNECTOR SERIES     | PSG          |
| CONNECTOR SIZE       | ОВ           |
| CONNECTOR GENDER     | MALE         |
| CODING               | G            |
| LOCKING STYLE        | SELF LOCKING |
| ATTACHMENT METHOD    | SOLDER       |
| IP RATING            | IP 50        |
| COLLET SIZE          | 2.1 MM       |
| STANDARD MATE SERIES | FSG          |