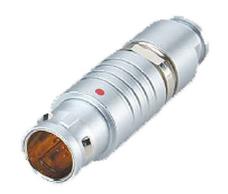

## PUSH-PULL PLUG, 6 PIN CONTACTS, SOLDER, 3.5 MM COLLET, STRAIN RELIEF NUT

| KEY SPECIFICATIONS   |              |
|----------------------|--------------|
| CONNECTOR SERIES     | PSG          |
| CONNECTOR SIZE       | ОВ           |
| CONNECTOR GENDER     | MALE         |
| CODING               | G            |
| LOCKING STYLE        | SELF LOCKING |
| ATTACHMENT METHOD    | SOLDER       |
| IP RATING            | IP 50        |
| COLLET SIZE          | 3.5 MM       |
| STANDARD MATE SERIES | FSG          |