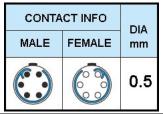

## PUSH-PULL PLUG, 6 PIN CONTACTS, SOLDER, 3.5 MM COLLET, STRAIN RELIEF NUT

| KEY SPECIFICATIONS   |              |
|----------------------|--------------|
| CONNECTOR SERIES     | PSG          |
| CONNECTOR SIZE       | ОВ           |
| CONNECTOR GENDER     | MALE         |
| CODING               | G            |
| LOCKING STYLE        | SELF LOCKING |
| ATTACHMENT METHOD    | SOLDER       |
| IP RATING            | IP 50        |
| COLLET SIZE          | 3.5 MM       |
| STANDARD MATE SERIES | FSG          |