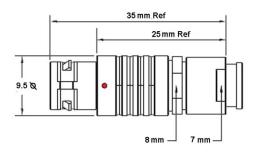

## PUSH-PULL PLUG, 6 PIN CONTACTS, SOLDER, 3.5 MM COLLET, STRAIN RELIEF NUT

| KEY SPECIFICATIONS   |              |
|----------------------|--------------|
| CONNECTOR SERIES     | PSG          |
| CONNECTOR SIZE       | ОВ           |
| CONNECTOR GENDER     | MALE         |
| CODING               | G            |
| LOCKING STYLE        | SELF LOCKING |
| ATTACHMENT METHOD    | SOLDER       |
| IP RATING            | IP 50        |
| COLLET SIZE          | 3.5 MM       |
| STANDARD MATE SERIES | FSG          |