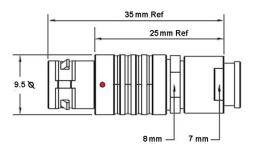

## PUSH-PULL PLUG, 6 PIN CONTACTS, SOLDER, 5.2 MM COLLET, STRAIN RELIEF NUT

| KEY SPECIFICATIONS   |              |
|----------------------|--------------|
| CONNECTOR SERIES     | PSG          |
| CONNECTOR SIZE       | ОВ           |
| CONNECTOR GENDER     | MALE         |
| CODING               | G            |
| LOCKING STYLE        | SELF LOCKING |
| ATTACHMENT METHOD    | SOLDER       |
| IP RATING            | IP 50        |
| COLLET SIZE          | 5.2 MM       |
| STANDARD MATE SERIES | FSG          |

| GENERAL SPECIFICATIONS  |                                  |
|-------------------------|----------------------------------|
| TEMPERATURE RANGE       | -55 DEG C - +200 DEG C           |
| INSULATOR MATERIAL      | PEEK                             |
| SOLDER CONTACT MATERIAL | COPPER ALLOY, GOLD PLATED        |
| CONNECTOR BODY MATERIAL | BRASS, NICKEL PLATED             |
| COUPLING NUT, SCREW     | BRASS, CHROME PLATED             |
| INSULATION RESISTANCE   | EQUAL OR GREATER THAN 100 M-OHMS |