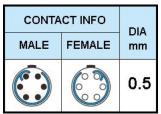

## PUSH-PULL PLUG, 6 PIN CONTACTS, SOLDER, 5.2 MM COLLET, STRAIN RELIEF NUT

| KEY SPECIFICATIONS   |              |
|----------------------|--------------|
| CONNECTOR SERIES     | PSG          |
| CONNECTOR SIZE       | ОВ           |
| CONNECTOR GENDER     | MALE         |
| CODING               | G            |
| LOCKING STYLE        | SELF LOCKING |
| ATTACHMENT METHOD    | SOLDER       |
| IP RATING            | IP 50        |
| COLLET SIZE          | 5.2 MM       |
| STANDARD MATE SERIES | FSG          |

| GENERAL SPECIFICATIONS  |                                  |
|-------------------------|----------------------------------|
| TEMPERATURE RANGE       | -55 DEG C - +200 DEG C           |
| INSULATOR MATERIAL      | PEEK                             |
| SOLDER CONTACT MATERIAL | COPPER ALLOY, GOLD PLATED        |
| CONNECTOR BODY MATERIAL | BRASS, NICKEL PLATED             |
| COUPLING NUT, SCREW     | BRASS, CHROME PLATED             |
| INSULATION RESISTANCE   | EQUAL OR GREATER THAN 100 M-OHMS |