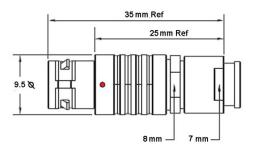

## PSG.0B.306.CLAD56Z

## PUSH-PULL PLUG, 6 PIN CONTACTS, SOLDER, 5.6 MM COLLET, STRAIN RELIEF NUT

| KEY SPECIFICATIONS   |              |
|----------------------|--------------|
| CONNECTOR SERIES     | PSG          |
| CONNECTOR SIZE       | ОВ           |
| CONNECTOR GENDER     | MALE         |
| CODING               | G            |
| LOCKING STYLE        | SELF LOCKING |
| ATTACHMENT METHOD    | SOLDER       |
| IP RATING            | IP 50        |
| COLLET SIZE          | 5.6 MM       |
| STANDARD MATE SERIES | FSG          |