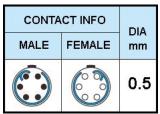

## PUSH-PULL PLUG, 6 PIN CONTACTS, SOLDER, 5.6 MM COLLET, STRAIN RELIEF NUT

| KEY SPECIFICATIONS   |              |
|----------------------|--------------|
| CONNECTOR SERIES     | PSG          |
| CONNECTOR SIZE       | ОВ           |
| CONNECTOR GENDER     | MALE         |
| CODING               | G            |
| LOCKING STYLE        | SELF LOCKING |
| ATTACHMENT METHOD    | SOLDER       |
| IP RATING            | IP 50        |
| COLLET SIZE          | 5.6 MM       |
| STANDARD MATE SERIES | FSG          |