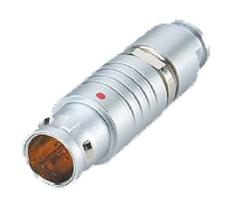

## PSG.0B.306.CLAD56Z

## PUSH-PULL PLUG, 6 PIN CONTACTS, SOLDER, 5.6 MM COLLET, STRAIN RELIEF NUT

| KEY SPECIFICATIONS   |              |
|----------------------|--------------|
| CONNECTOR SERIES     | PSG          |
| CONNECTOR SIZE       | ОВ           |
| CONNECTOR GENDER     | MALE         |
| CODING               | G            |
| LOCKING STYLE        | SELF LOCKING |
| ATTACHMENT METHOD    | SOLDER       |
| IP RATING            | IP 50        |
| COLLET SIZE          | 5.6 MM       |
| STANDARD MATE SERIES | FSG          |