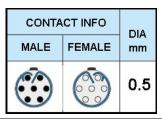

## PSG.0B.307.CLAD31Z

## PUSH-PULL PLUG, 7 PIN CONTACTS, SOLDER, 3.1 MM COLLET, STRAIN RELIEF NUT

| KEY SPECIFICATIONS   |              |
|----------------------|--------------|
| CONNECTOR SERIES     | PSG          |
| CONNECTOR SIZE       | ОВ           |
| CONNECTOR GENDER     | MALE         |
| CODING               | G            |
| LOCKING STYLE        | SELF LOCKING |
| ATTACHMENT METHOD    | SOLDER       |
| IP RATING            | IP 50        |
| COLLET SIZE          | 3.1 MM       |
| STANDARD MATE SERIES | FSG          |