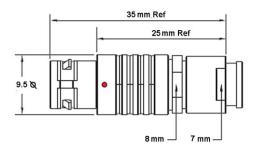

## PSG.0B.307.CLAD31Z

## PUSH-PULL PLUG, 7 PIN CONTACTS, SOLDER, 3.1 MM COLLET, STRAIN RELIEF NUT

| KEY SPECIFICATIONS   |              |
|----------------------|--------------|
| CONNECTOR SERIES     | PSG          |
| CONNECTOR SIZE       | ОВ           |
| CONNECTOR GENDER     | MALE         |
| CODING               | G            |
| LOCKING STYLE        | SELF LOCKING |
| ATTACHMENT METHOD    | SOLDER       |
| IP RATING            | IP 50        |
| COLLET SIZE          | 3.1 MM       |
| STANDARD MATE SERIES | FSG          |