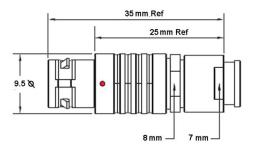

## PSG.0B.309.CLAD25Z

## PUSH-PULL PLUG, 9 PIN CONTACTS, SOLDER, 2.5 MM COLLET, STRAIN RELIEF NUT

| KEY SPECIFICATIONS   |              |
|----------------------|--------------|
| CONNECTOR SERIES     | PSG          |
| CONNECTOR SIZE       | ОВ           |
| CONNECTOR GENDER     | MALE         |
| CODING               | G            |
| LOCKING STYLE        | SELF LOCKING |
| ATTACHMENT METHOD    | SOLDER       |
| IP RATING            | IP 50        |
| COLLET SIZE          | 2.5 MM       |
| STANDARD MATE SERIES | FSG          |