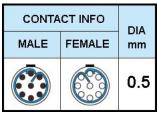

## PSG.0B.309.CLAD25Z

## PUSH-PULL PLUG, 9 PIN CONTACTS, SOLDER, 2.5 MM COLLET, STRAIN RELIEF NUT

| KEY SPECIFICATIONS   |              |
|----------------------|--------------|
| CONNECTOR SERIES     | PSG          |
| CONNECTOR SIZE       | ОВ           |
| CONNECTOR GENDER     | MALE         |
| CODING               | G            |
| LOCKING STYLE        | SELF LOCKING |
| ATTACHMENT METHOD    | SOLDER       |
| IP RATING            | IP 50        |
| COLLET SIZE          | 2.5 MM       |
| STANDARD MATE SERIES | FSG          |