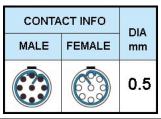

## PUSH-PULL PLUG, 9 PIN CONTACTS, SOLDER, 3.1 MM COLLET, STRAIN RELIEF NUT

| KEY SPECIFICATIONS   |              |
|----------------------|--------------|
| CONNECTOR SERIES     | PSG          |
| CONNECTOR SIZE       | ОВ           |
| CONNECTOR GENDER     | MALE         |
| CODING               | G            |
| LOCKING STYLE        | SELF LOCKING |
| ATTACHMENT METHOD    | SOLDER       |
| IP RATING            | IP 50        |
| COLLET SIZE          | 3.1 MM       |
| STANDARD MATE SERIES | FSG          |