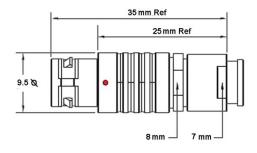

## PSG.0B.309.CLAD31Z

## PUSH-PULL PLUG, 9 PIN CONTACTS, SOLDER, 3.1 MM COLLET, STRAIN RELIEF NUT

| KEY SPECIFICATIONS   |              |
|----------------------|--------------|
| CONNECTOR SERIES     | PSG          |
| CONNECTOR SIZE       | ОВ           |
| CONNECTOR GENDER     | MALE         |
| CODING               | G            |
| LOCKING STYLE        | SELF LOCKING |
| ATTACHMENT METHOD    | SOLDER       |
| IP RATING            | IP 50        |
| COLLET SIZE          | 3.1 MM       |
| STANDARD MATE SERIES | FSG          |