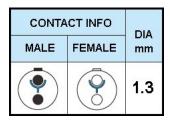

## PSG.1B.302.CLAD72Z

## PUSH-PULL PLUG, 2 PIN CONTACTS, SOLDER, 7.2 MM COLLET, STRAIN RELIEF NUT

| KEY SPECIFICATIONS   |              |
|----------------------|--------------|
| CONNECTOR SERIES     | PSG          |
| CONNECTOR SIZE       | 1B           |
| CONNECTOR GENDER     | MALE         |
| CODING               | G            |
| LOCKING STYLE        | SELF LOCKING |
| ATTACHMENT METHOD    | SOLDER       |
| IP RATING            | IP 50        |
| COLLET SIZE          | 7.2 MM       |
| STANDARD MATE SERIES | FSG          |