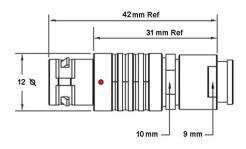

## PSG.1B.302.CLAD72Z

## PUSH-PULL PLUG, 2 PIN CONTACTS, SOLDER, 7.2 MM COLLET, STRAIN RELIEF NUT

| KEY SPECIFICATIONS   |              |
|----------------------|--------------|
| CONNECTOR SERIES     | PSG          |
| CONNECTOR SIZE       | 1B           |
| CONNECTOR GENDER     | MALE         |
| CODING               | G            |
| LOCKING STYLE        | SELF LOCKING |
| ATTACHMENT METHOD    | SOLDER       |
| IP RATING            | IP 50        |
| COLLET SIZE          | 7.2 MM       |
| STANDARD MATE SERIES | FSG          |