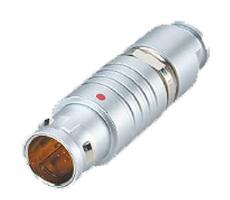

## PSG.1B.302.CLAD72Z

## PUSH-PULL PLUG, 2 PIN CONTACTS, SOLDER, 7.2 MM COLLET, STRAIN RELIEF NUT

| KEY SPECIFICATIONS   |              |
|----------------------|--------------|
| CONNECTOR SERIES     | PSG          |
| CONNECTOR SIZE       | 1B           |
| CONNECTOR GENDER     | MALE         |
| CODING               | G            |
| LOCKING STYLE        | SELF LOCKING |
| ATTACHMENT METHOD    | SOLDER       |
| IP RATING            | IP 50        |
| COLLET SIZE          | 7.2 MM       |
| STANDARD MATE SERIES | FSG          |