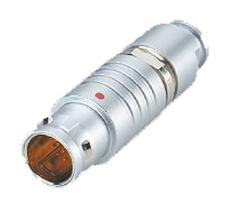

## PSG.1B.302.CLAD76Z

## PUSH-PULL PLUG, 2 PIN CONTACTS, SOLDER, 7.6 MM COLLET, STRAIN RELIEF NUT

| KEY SPECIFICATIONS   |              |
|----------------------|--------------|
| CONNECTOR SERIES     | PSG          |
| CONNECTOR SIZE       | 1B           |
| CONNECTOR GENDER     | MALE         |
| CODING               | G            |
| LOCKING STYLE        | SELF LOCKING |
| ATTACHMENT METHOD    | SOLDER       |
| IP RATING            | IP 50        |
| COLLET SIZE          | 7.6 MM       |
| STANDARD MATE SERIES | FSG          |