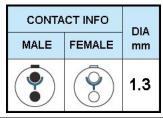

## PUSH-PULL PLUG, 2 PIN CONTACTS, SOLDER, 7.6 MM COLLET, STRAIN RELIEF NUT

| KEY SPECIFICATIONS   |              |
|----------------------|--------------|
| CONNECTOR SERIES     | PSG          |
| CONNECTOR SIZE       | 1B           |
| CONNECTOR GENDER     | MALE         |
| CODING               | G            |
| LOCKING STYLE        | SELF LOCKING |
| ATTACHMENT METHOD    | SOLDER       |
| IP RATING            | IP 50        |
| COLLET SIZE          | 7.6 MM       |
| STANDARD MATE SERIES | FSG          |