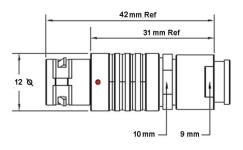

## PSG.1B.302.CLAD76Z

## PUSH-PULL PLUG, 2 PIN CONTACTS, SOLDER, 7.6 MM COLLET, STRAIN RELIEF NUT

| KEY SPECIFICATIONS   |              |
|----------------------|--------------|
| CONNECTOR SERIES     | PSG          |
| CONNECTOR SIZE       | 1B           |
| CONNECTOR GENDER     | MALE         |
| CODING               | G            |
| LOCKING STYLE        | SELF LOCKING |
| ATTACHMENT METHOD    | SOLDER       |
| IP RATING            | IP 50        |
| COLLET SIZE          | 7.6 MM       |
| STANDARD MATE SERIES | FSG          |