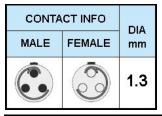

## PSG.1B.303.CLAD42Z

## PUSH-PULL PLUG, 3 PIN CONTACTS, SOLDER, 4.2 MM COLLET, STRAIN RELIEF NUT

| KEY SPECIFICATIONS   |              |
|----------------------|--------------|
| CONNECTOR SERIES     | PSG          |
| CONNECTOR SIZE       | 1B           |
| CONNECTOR GENDER     | MALE         |
| CODING               | G            |
| LOCKING STYLE        | SELF LOCKING |
| ATTACHMENT METHOD    | SOLDER       |
| IP RATING            | IP 50        |
| COLLET SIZE          | 4.2 MM       |
| STANDARD MATE SERIES | FSG          |