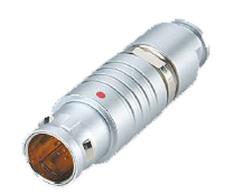

## PSG.1B.303.CLAD42Z

## PUSH-PULL PLUG, 3 PIN CONTACTS, SOLDER, 4.2 MM COLLET, STRAIN RELIEF NUT

| KEY SPECIFICATIONS   |              |
|----------------------|--------------|
| CONNECTOR SERIES     | PSG          |
| CONNECTOR SIZE       | 1B           |
| CONNECTOR GENDER     | MALE         |
| CODING               | G            |
| LOCKING STYLE        | SELF LOCKING |
| ATTACHMENT METHOD    | SOLDER       |
| IP RATING            | IP 50        |
| COLLET SIZE          | 4.2 MM       |
| STANDARD MATE SERIES | FSG          |