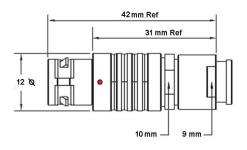

## PSG.1B.303.CLAD42Z

## PUSH-PULL PLUG, 3 PIN CONTACTS, SOLDER, 4.2 MM COLLET, STRAIN RELIEF NUT

| KEY SPECIFICATIONS   |              |
|----------------------|--------------|
| CONNECTOR SERIES     | PSG          |
| CONNECTOR SIZE       | 1B           |
| CONNECTOR GENDER     | MALE         |
| CODING               | G            |
| LOCKING STYLE        | SELF LOCKING |
| ATTACHMENT METHOD    | SOLDER       |
| IP RATING            | IP 50        |
| COLLET SIZE          | 4.2 MM       |
| STANDARD MATE SERIES | FSG          |