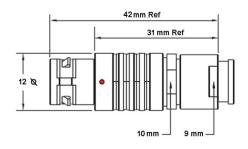

## PSG.1B.303.CLAD52Z

## PUSH-PULL PLUG, 3 PIN CONTACTS, SOLDER, 5.2 MM COLLET, STRAIN RELIEF NUT

| KEY SPECIFICATIONS   |              |
|----------------------|--------------|
| CONNECTOR SERIES     | PSG          |
| CONNECTOR SIZE       | 1B           |
| CONNECTOR GENDER     | MALE         |
| CODING               | G            |
| LOCKING STYLE        | SELF LOCKING |
| ATTACHMENT METHOD    | SOLDER       |
| IP RATING            | IP 50        |
| COLLET SIZE          | 5.2 MM       |
| STANDARD MATE SERIES | FSG          |