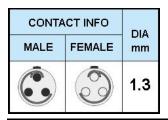

## PUSH-PULL PLUG, 3 PIN CONTACTS, SOLDER, 5.2 MM COLLET, STRAIN RELIEF NUT

| KEY SPECIFICATIONS   |              |
|----------------------|--------------|
| CONNECTOR SERIES     | PSG          |
| CONNECTOR SIZE       | 1B           |
| CONNECTOR GENDER     | MALE         |
| CODING               | G            |
| LOCKING STYLE        | SELF LOCKING |
| ATTACHMENT METHOD    | SOLDER       |
| IP RATING            | IP 50        |
| COLLET SIZE          | 5.2 MM       |
| STANDARD MATE SERIES | FSG          |