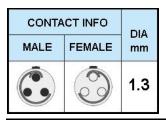

## PSG.1B.303.CLAD62

## PUSH-PULL PLUG, 3 PIN CONTACTS, SOLDER, 6.2 MM COLLET

| KEY SPECIFICATIONS   |              |
|----------------------|--------------|
| CONNECTOR SERIES     | PSG          |
| CONNECTOR SIZE       | 1B           |
| CONNECTOR GENDER     | MALE         |
| CODING               | G            |
| LOCKING STYLE        | SELF LOCKING |
| ATTACHMENT METHOD    | SOLDER       |
| IP RATING            | IP 50        |
| COLLET SIZE          | 6.2 MM       |
| STANDARD MATE SERIES | FSG          |