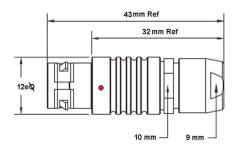

## PSG.1B.303.CLAD62

## PUSH-PULL PLUG, 3 PIN CONTACTS, SOLDER, 6.2 MM COLLET

| KEY SPECIFICATIONS   |              |
|----------------------|--------------|
| CONNECTOR SERIES     | PSG          |
| CONNECTOR SIZE       | 1B           |
| CONNECTOR GENDER     | MALE         |
| CODING               | G            |
| LOCKING STYLE        | SELF LOCKING |
| ATTACHMENT METHOD    | SOLDER       |
| IP RATING            | IP 50        |
| COLLET SIZE          | 6.2 MM       |
| STANDARD MATE SERIES | FSG          |