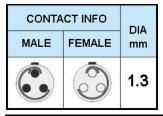

## PUSH-PULL PLUG, 3 PIN CONTACTS, SOLDER, 6.2 MM COLLET, STRAIN RELIEF NUT

| KEY SPECIFICATIONS   |              |
|----------------------|--------------|
| CONNECTOR SERIES     | PSG          |
| CONNECTOR SIZE       | 1B           |
| CONNECTOR GENDER     | MALE         |
| CODING               | G            |
| LOCKING STYLE        | SELF LOCKING |
| ATTACHMENT METHOD    | SOLDER       |
| IP RATING            | IP 50        |
| COLLET SIZE          | 6.2 MM       |
| STANDARD MATE SERIES | FSG          |