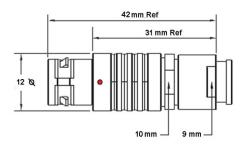

## PUSH-PULL PLUG, 3 PIN CONTACTS, SOLDER, 6.2 MM COLLET, STRAIN RELIEF NUT

| KEY SPECIFICATIONS   |              |
|----------------------|--------------|
| CONNECTOR SERIES     | PSG          |
| CONNECTOR SIZE       | 1B           |
| CONNECTOR GENDER     | MALE         |
| CODING               | G            |
| LOCKING STYLE        | SELF LOCKING |
| ATTACHMENT METHOD    | SOLDER       |
| IP RATING            | IP 50        |
| COLLET SIZE          | 6.2 MM       |
| STANDARD MATE SERIES | FSG          |