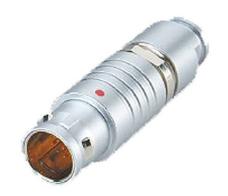

## PUSH-PULL PLUG, 3 PIN CONTACTS, SOLDER, 6.2 MM COLLET, STRAIN RELIEF NUT

| KEY SPECIFICATIONS   |              |
|----------------------|--------------|
| CONNECTOR SERIES     | PSG          |
| CONNECTOR SIZE       | 1B           |
| CONNECTOR GENDER     | MALE         |
| CODING               | G            |
| LOCKING STYLE        | SELF LOCKING |
| ATTACHMENT METHOD    | SOLDER       |
| IP RATING            | IP 50        |
| COLLET SIZE          | 6.2 MM       |
| STANDARD MATE SERIES | FSG          |