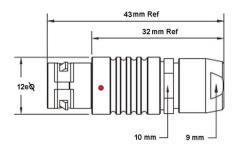

## PSG.1B.303.CLAD72

## PUSH-PULL PLUG, 3 PIN CONTACTS, SOLDER, 7.2 MM COLLET

| CONTACT INFO |        | DIA |
|--------------|--------|-----|
| MALE         | FEMALE | mm  |
|              | 3      | 1.3 |

| KEY SPECIFICATIONS   |              |  |
|----------------------|--------------|--|
| CONNECTOR SERIES     | PSG          |  |
| CONNECTOR SIZE       | 1B           |  |
| CONNECTOR GENDER     | MALE         |  |
| CODING               | G            |  |
| LOCKING STYLE        | SELF LOCKING |  |
| ATTACHMENT METHOD    | SOLDER       |  |
| IP RATING            | IP 50        |  |
| COLLET SIZE          | 7.2 MM       |  |
| STANDARD MATE SERIES | FSG          |  |