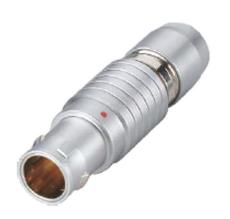

## PSG.1B.303.CLAD72

## PUSH-PULL PLUG, 3 PIN CONTACTS, SOLDER, 7.2 MM COLLET

| CONTACT INFO |        | DIA |
|--------------|--------|-----|
| MALE         | FEMALE | mm  |
|              | 3      | 1.3 |

| KEY SPECIFICATIONS   |              |  |
|----------------------|--------------|--|
| CONNECTOR SERIES     | PSG          |  |
| CONNECTOR SIZE       | 1B           |  |
| CONNECTOR GENDER     | MALE         |  |
| CODING               | G            |  |
| LOCKING STYLE        | SELF LOCKING |  |
| ATTACHMENT METHOD    | SOLDER       |  |
| IP RATING            | IP 50        |  |
| COLLET SIZE          | 7.2 MM       |  |
| STANDARD MATE SERIES | FSG          |  |