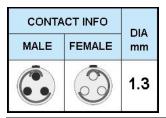

## PUSH-PULL PLUG, 3 PIN CONTACTS, SOLDER, 7.2 MM COLLET, STRAIN RELIEF NUT

| KEY SPECIFICATIONS   |              |
|----------------------|--------------|
| CONNECTOR SERIES     | PSG          |
| CONNECTOR SIZE       | 1B           |
| CONNECTOR GENDER     | MALE         |
| CODING               | G            |
| LOCKING STYLE        | SELF LOCKING |
| ATTACHMENT METHOD    | SOLDER       |
| IP RATING            | IP 50        |
| COLLET SIZE          | 7.2 MM       |
| STANDARD MATE SERIES | FSG          |