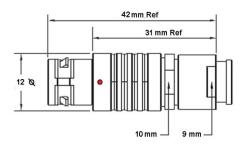

## PSG.1B.303.CLAD72Z

## PUSH-PULL PLUG, 3 PIN CONTACTS, SOLDER, 7.2 MM COLLET, STRAIN RELIEF NUT

| KEY SPECIFICATIONS   |              |
|----------------------|--------------|
| CONNECTOR SERIES     | PSG          |
| CONNECTOR SIZE       | 1B           |
| CONNECTOR GENDER     | MALE         |
| CODING               | G            |
| LOCKING STYLE        | SELF LOCKING |
| ATTACHMENT METHOD    | SOLDER       |
| IP RATING            | IP 50        |
| COLLET SIZE          | 7.2 MM       |
| STANDARD MATE SERIES | FSG          |