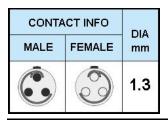

## PUSH-PULL PLUG, 3 PIN CONTACTS, SOLDER, 7.6 MM COLLET

| KEY SPECIFICATIONS   |              |
|----------------------|--------------|
| CONNECTOR SERIES     | PSG          |
| CONNECTOR SIZE       | 1B           |
| CONNECTOR GENDER     | MALE         |
| CODING               | G            |
| LOCKING STYLE        | SELF LOCKING |
| ATTACHMENT METHOD    | SOLDER       |
| IP RATING            | IP 50        |
| COLLET SIZE          | 7.6 MM       |
| STANDARD MATE SERIES | FSG          |