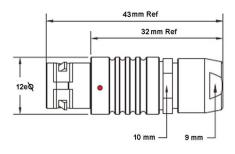

## PSG.1B.303.CLAD76

## PUSH-PULL PLUG, 3 PIN CONTACTS, SOLDER, 7.6 MM COLLET

| KEY SPECIFICATIONS   |              |
|----------------------|--------------|
| CONNECTOR SERIES     | PSG          |
| CONNECTOR SIZE       | 1B           |
| CONNECTOR GENDER     | MALE         |
| CODING               | G            |
| LOCKING STYLE        | SELF LOCKING |
| ATTACHMENT METHOD    | SOLDER       |
| IP RATING            | IP 50        |
| COLLET SIZE          | 7.6 MM       |
| STANDARD MATE SERIES | FSG          |