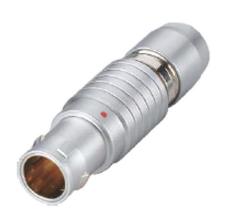

## PSG.1B.303.CLAD76

## PUSH-PULL PLUG, 3 PIN CONTACTS, SOLDER, 7.6 MM COLLET

| KEY SPECIFICATIONS   |              |
|----------------------|--------------|
| CONNECTOR SERIES     | PSG          |
| CONNECTOR SIZE       | 1B           |
| CONNECTOR GENDER     | MALE         |
| CODING               | G            |
| LOCKING STYLE        | SELF LOCKING |
| ATTACHMENT METHOD    | SOLDER       |
| IP RATING            | IP 50        |
| COLLET SIZE          | 7.6 MM       |
| STANDARD MATE SERIES | FSG          |