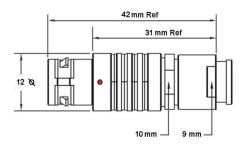

## PSG.1B.304.CLAD42Z

## PUSH-PULL PLUG, 4 PIN CONTACTS, SOLDER, 4.2 MM COLLET, STRAIN RELIEF NUT

| KEY SPECIFICATIONS   |              |
|----------------------|--------------|
| CONNECTOR SERIES     | PSG          |
| CONNECTOR SIZE       | 1B           |
| CONNECTOR GENDER     | MALE         |
| CODING               | G            |
| LOCKING STYLE        | SELF LOCKING |
| ATTACHMENT METHOD    | SOLDER       |
| IP RATING            | IP 50        |
| COLLET SIZE          | 4.2 MM       |
| STANDARD MATE SERIES | FSG          |