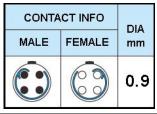

## PUSH-PULL PLUG, 4 PIN CONTACTS, SOLDER, 4.2 MM COLLET, STRAIN RELIEF NUT

| KEY SPECIFICATIONS   |              |
|----------------------|--------------|
| CONNECTOR SERIES     | PSG          |
| CONNECTOR SIZE       | 1B           |
| CONNECTOR GENDER     | MALE         |
| CODING               | G            |
| LOCKING STYLE        | SELF LOCKING |
| ATTACHMENT METHOD    | SOLDER       |
| IP RATING            | IP 50        |
| COLLET SIZE          | 4.2 MM       |
| STANDARD MATE SERIES | FSG          |