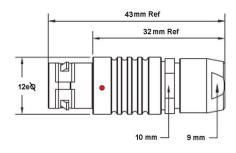

## PSG.1B.304.CLAD62

## PUSH-PULL PLUG, 4 PIN CONTACTS, SOLDER, 6.2 MM COLLET

| KEY SPECIFICATIONS   |              |
|----------------------|--------------|
| CONNECTOR SERIES     | PSG          |
| CONNECTOR SIZE       | 1B           |
| CONNECTOR GENDER     | MALE         |
| CODING               | G            |
| LOCKING STYLE        | SELF LOCKING |
| ATTACHMENT METHOD    | SOLDER       |
| IP RATING            | IP 50        |
| COLLET SIZE          | 6.2 MM       |
| STANDARD MATE SERIES | FSG          |