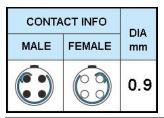

## PUSH-PULL PLUG, 4 PIN CONTACTS, SOLDER, 6.2 MM COLLET

| KEY SPECIFICATIONS   |              |
|----------------------|--------------|
| CONNECTOR SERIES     | PSG          |
| CONNECTOR SIZE       | 1B           |
| CONNECTOR GENDER     | MALE         |
| CODING               | G            |
| LOCKING STYLE        | SELF LOCKING |
| ATTACHMENT METHOD    | SOLDER       |
| IP RATING            | IP 50        |
| COLLET SIZE          | 6.2 MM       |
| STANDARD MATE SERIES | FSG          |