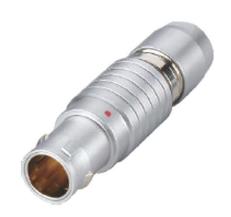

## PSG.1B.304.CLAD62

## PUSH-PULL PLUG, 4 PIN CONTACTS, SOLDER, 6.2 MM COLLET

| KEY SPECIFICATIONS   |              |
|----------------------|--------------|
| CONNECTOR SERIES     | PSG          |
| CONNECTOR SIZE       | 1B           |
| CONNECTOR GENDER     | MALE         |
| CODING               | G            |
| LOCKING STYLE        | SELF LOCKING |
| ATTACHMENT METHOD    | SOLDER       |
| IP RATING            | IP 50        |
| COLLET SIZE          | 6.2 MM       |
| STANDARD MATE SERIES | FSG          |