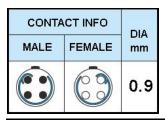

## PUSH-PULL PLUG, 4 PIN CONTACTS, SOLDER, 7.2 MM COLLET, STRAIN RELIEF NUT

| KEY SPECIFICATIONS   |              |
|----------------------|--------------|
| CONNECTOR SERIES     | PSG          |
| CONNECTOR SIZE       | 1B           |
| CONNECTOR GENDER     | MALE         |
| CODING               | G            |
| LOCKING STYLE        | SELF LOCKING |
| ATTACHMENT METHOD    | SOLDER       |
| IP RATING            | IP 50        |
| COLLET SIZE          | 7.2 MM       |
| STANDARD MATE SERIES | FSG          |