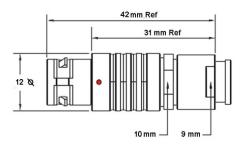

## PUSH-PULL PLUG, 4 PIN CONTACTS, SOLDER, 7.2 MM COLLET, STRAIN RELIEF NUT

| KEY SPECIFICATIONS   |              |
|----------------------|--------------|
| CONNECTOR SERIES     | PSG          |
| CONNECTOR SIZE       | 1B           |
| CONNECTOR GENDER     | MALE         |
| CODING               | G            |
| LOCKING STYLE        | SELF LOCKING |
| ATTACHMENT METHOD    | SOLDER       |
| IP RATING            | IP 50        |
| COLLET SIZE          | 7.2 MM       |
| STANDARD MATE SERIES | FSG          |