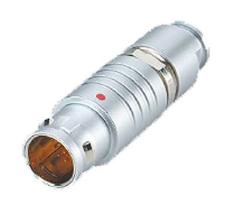

## PUSH-PULL PLUG, 4 PIN CONTACTS, SOLDER, 7.2 MM COLLET, STRAIN RELIEF NUT

| KEY SPECIFICATIONS   |              |
|----------------------|--------------|
| CONNECTOR SERIES     | PSG          |
| CONNECTOR SIZE       | 1B           |
| CONNECTOR GENDER     | MALE         |
| CODING               | G            |
| LOCKING STYLE        | SELF LOCKING |
| ATTACHMENT METHOD    | SOLDER       |
| IP RATING            | IP 50        |
| COLLET SIZE          | 7.2 MM       |
| STANDARD MATE SERIES | FSG          |