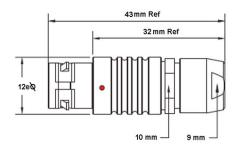

## PSG.1B.304.CLAD76

## PUSH-PULL PLUG, 4 PIN CONTACTS, SOLDER, 7.6 MM COLLET

| KEY SPECIFICATIONS   |              |
|----------------------|--------------|
| CONNECTOR SERIES     | PSG          |
| CONNECTOR SIZE       | 1B           |
| CONNECTOR GENDER     | MALE         |
| CODING               | G            |
| LOCKING STYLE        | SELF LOCKING |
| ATTACHMENT METHOD    | SOLDER       |
| IP RATING            | IP 50        |
| COLLET SIZE          | 7.6 MM       |
| STANDARD MATE SERIES | FSG          |