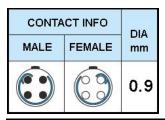

## PUSH-PULL PLUG, 4 PIN CONTACTS, SOLDER, 7.6 MM COLLET

| KEY SPECIFICATIONS   |              |
|----------------------|--------------|
| CONNECTOR SERIES     | PSG          |
| CONNECTOR SIZE       | 1B           |
| CONNECTOR GENDER     | MALE         |
| CODING               | G            |
| LOCKING STYLE        | SELF LOCKING |
| ATTACHMENT METHOD    | SOLDER       |
| IP RATING            | IP 50        |
| COLLET SIZE          | 7.6 MM       |
| STANDARD MATE SERIES | FSG          |