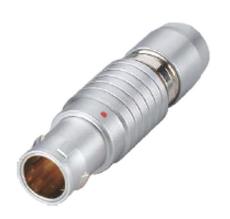

## PSG.1B.304.CLAD76

## PUSH-PULL PLUG, 4 PIN CONTACTS, SOLDER, 7.6 MM COLLET

| KEY SPECIFICATIONS   |              |
|----------------------|--------------|
| CONNECTOR SERIES     | PSG          |
| CONNECTOR SIZE       | 1B           |
| CONNECTOR GENDER     | MALE         |
| CODING               | G            |
| LOCKING STYLE        | SELF LOCKING |
| ATTACHMENT METHOD    | SOLDER       |
| IP RATING            | IP 50        |
| COLLET SIZE          | 7.6 MM       |
| STANDARD MATE SERIES | FSG          |