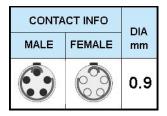

## PUSH-PULL PLUG, 5 PIN CONTACTS, SOLDER, 4.2 MM COLLET, STRAIN RELIEF NUT

| KEY SPECIFICATIONS   |              |
|----------------------|--------------|
| CONNECTOR SERIES     | PSG          |
| CONNECTOR SIZE       | 1B           |
| CONNECTOR GENDER     | MALE         |
| CODING               | G            |
| LOCKING STYLE        | SELF LOCKING |
| ATTACHMENT METHOD    | SOLDER       |
| IP RATING            | IP 50        |
| COLLET SIZE          | 4.2 MM       |
| STANDARD MATE SERIES | FSG          |

| GENERAL SPECIFICATIONS  |                                  |
|-------------------------|----------------------------------|
| TEMPERATURE RANGE       | -55 DEG C - +200 DEG C           |
| INSULATOR MATERIAL      | PEEK                             |
| SOLDER CONTACT MATERIAL | COPPER ALLOY, GOLD PLATED        |
| CONNECTOR BODY MATERIAL | BRASS, NICKEL PLATED             |
| COUPLING NUT, SCREW     | BRASS, CHROME PLATED             |
| INSULATION RESISTANCE   | EQUAL OR GREATER THAN 100 M-OHMS |