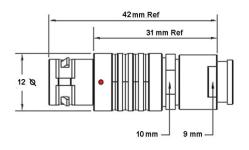

## PSG.1B.305.CLAD42Z

## PUSH-PULL PLUG, 5 PIN CONTACTS, SOLDER, 4.2 MM COLLET, STRAIN RELIEF NUT

| KEY SPECIFICATIONS   |              |
|----------------------|--------------|
| CONNECTOR SERIES     | PSG          |
| CONNECTOR SIZE       | 1B           |
| CONNECTOR GENDER     | MALE         |
| CODING               | G            |
| LOCKING STYLE        | SELF LOCKING |
| ATTACHMENT METHOD    | SOLDER       |
| IP RATING            | IP 50        |
| COLLET SIZE          | 4.2 MM       |
| STANDARD MATE SERIES | FSG          |