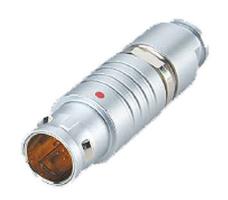

## PSG.1B.305.CLAD52Z

## PUSH-PULL PLUG, 5 PIN CONTACTS, SOLDER, 5.2 MM COLLET, STRAIN RELIEF NUT

| KEY SPECIFICATIONS   |              |
|----------------------|--------------|
| CONNECTOR SERIES     | PSG          |
| CONNECTOR SIZE       | 1B           |
| CONNECTOR GENDER     | MALE         |
| CODING               | G            |
| LOCKING STYLE        | SELF LOCKING |
| ATTACHMENT METHOD    | SOLDER       |
| IP RATING            | IP 50        |
| COLLET SIZE          | 5.2 MM       |
| STANDARD MATE SERIES | FSG          |