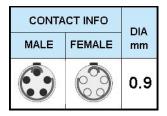

## PUSH-PULL PLUG, 5 PIN CONTACTS, SOLDER, 5.2 MM COLLET, STRAIN RELIEF NUT

| KEY SPECIFICATIONS   |              |
|----------------------|--------------|
| CONNECTOR SERIES     | PSG          |
| CONNECTOR SIZE       | 1B           |
| CONNECTOR GENDER     | MALE         |
| CODING               | G            |
| LOCKING STYLE        | SELF LOCKING |
| ATTACHMENT METHOD    | SOLDER       |
| IP RATING            | IP 50        |
| COLLET SIZE          | 5.2 MM       |
| STANDARD MATE SERIES | FSG          |