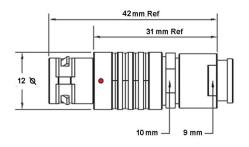

## PSG.1B.305.CLAD52Z

## PUSH-PULL PLUG, 5 PIN CONTACTS, SOLDER, 5.2 MM COLLET, STRAIN RELIEF NUT

| KEY SPECIFICATIONS   |              |
|----------------------|--------------|
| CONNECTOR SERIES     | PSG          |
| CONNECTOR SIZE       | 1B           |
| CONNECTOR GENDER     | MALE         |
| CODING               | G            |
| LOCKING STYLE        | SELF LOCKING |
| ATTACHMENT METHOD    | SOLDER       |
| IP RATING            | IP 50        |
| COLLET SIZE          | 5.2 MM       |
| STANDARD MATE SERIES | FSG          |