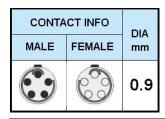

## PUSH-PULL PLUG, 5 PIN CONTACTS, SOLDER, 7.2 MM COLLET, STRAIN RELIEF NUT

| KEY SPECIFICATIONS   |              |
|----------------------|--------------|
| CONNECTOR SERIES     | PSG          |
| CONNECTOR SIZE       | 1B           |
| CONNECTOR GENDER     | MALE         |
| CODING               | G            |
| LOCKING STYLE        | SELF LOCKING |
| ATTACHMENT METHOD    | SOLDER       |
| IP RATING            | IP 50        |
| COLLET SIZE          | 7.2 MM       |
| STANDARD MATE SERIES | FSG          |