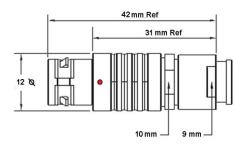

## PSG.1B.305.CLAD72Z

## PUSH-PULL PLUG, 5 PIN CONTACTS, SOLDER, 7.2 MM COLLET, STRAIN RELIEF NUT

| KEY SPECIFICATIONS   |              |
|----------------------|--------------|
| CONNECTOR SERIES     | PSG          |
| CONNECTOR SIZE       | 1B           |
| CONNECTOR GENDER     | MALE         |
| CODING               | G            |
| LOCKING STYLE        | SELF LOCKING |
| ATTACHMENT METHOD    | SOLDER       |
| IP RATING            | IP 50        |
| COLLET SIZE          | 7.2 MM       |
| STANDARD MATE SERIES | FSG          |