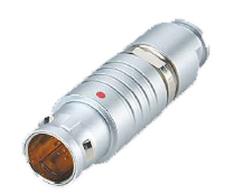

## PSG.1B.305.CLAD72Z

## PUSH-PULL PLUG, 5 PIN CONTACTS, SOLDER, 7.2 MM COLLET, STRAIN RELIEF NUT

| KEY SPECIFICATIONS   |              |
|----------------------|--------------|
| CONNECTOR SERIES     | PSG          |
| CONNECTOR SIZE       | 1B           |
| CONNECTOR GENDER     | MALE         |
| CODING               | G            |
| LOCKING STYLE        | SELF LOCKING |
| ATTACHMENT METHOD    | SOLDER       |
| IP RATING            | IP 50        |
| COLLET SIZE          | 7.2 MM       |
| STANDARD MATE SERIES | FSG          |