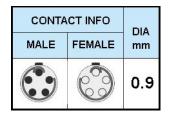

## PUSH-PULL PLUG, 5 PIN CONTACTS, SOLDER, 7.6 MM COLLET

| KEY SPECIFICATIONS   |              |
|----------------------|--------------|
| CONNECTOR SERIES     | PSG          |
| CONNECTOR SIZE       | 1B           |
| CONNECTOR GENDER     | MALE         |
| CODING               | G            |
| LOCKING STYLE        | SELF LOCKING |
| ATTACHMENT METHOD    | SOLDER       |
| IP RATING            | IP 50        |
| COLLET SIZE          | 7.6 MM       |
| STANDARD MATE SERIES | FSG          |