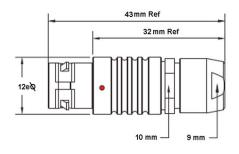

## PSG.1B.305.CLAD76

## PUSH-PULL PLUG, 5 PIN CONTACTS, SOLDER, 7.6 MM COLLET

| KEY SPECIFICATIONS   |              |
|----------------------|--------------|
| CONNECTOR SERIES     | PSG          |
| CONNECTOR SIZE       | 1B           |
| CONNECTOR GENDER     | MALE         |
| CODING               | G            |
| LOCKING STYLE        | SELF LOCKING |
| ATTACHMENT METHOD    | SOLDER       |
| IP RATING            | IP 50        |
| COLLET SIZE          | 7.6 MM       |
| STANDARD MATE SERIES | FSG          |