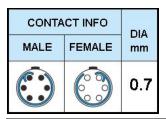

## PUSH-PULL PLUG, 6 PIN CONTACTS, SOLDER, 4.2 MM COLLET, STRAIN RELIEF NUT

| KEY SPECIFICATIONS   |              |
|----------------------|--------------|
| CONNECTOR SERIES     | PSG          |
| CONNECTOR SIZE       | 1B           |
| CONNECTOR GENDER     | MALE         |
| CODING               | G            |
| LOCKING STYLE        | SELF LOCKING |
| ATTACHMENT METHOD    | SOLDER       |
| IP RATING            | IP 50        |
| COLLET SIZE          | 4.2 MM       |
| STANDARD MATE SERIES | FSG          |