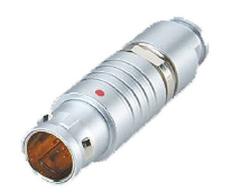

## PSG.1B.306.CLAD42Z

## PUSH-PULL PLUG, 6 PIN CONTACTS, SOLDER, 4.2 MM COLLET, STRAIN RELIEF NUT

| KEY SPECIFICATIONS   |              |
|----------------------|--------------|
| CONNECTOR SERIES     | PSG          |
| CONNECTOR SIZE       | 1B           |
| CONNECTOR GENDER     | MALE         |
| CODING               | G            |
| LOCKING STYLE        | SELF LOCKING |
| ATTACHMENT METHOD    | SOLDER       |
| IP RATING            | IP 50        |
| COLLET SIZE          | 4.2 MM       |
| STANDARD MATE SERIES | FSG          |