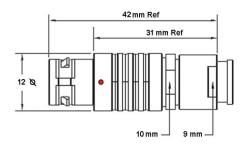

## PSG.1B.306.CLAD42Z

## PUSH-PULL PLUG, 6 PIN CONTACTS, SOLDER, 4.2 MM COLLET, STRAIN RELIEF NUT

| KEY SPECIFICATIONS   |              |
|----------------------|--------------|
| CONNECTOR SERIES     | PSG          |
| CONNECTOR SIZE       | 1B           |
| CONNECTOR GENDER     | MALE         |
| CODING               | G            |
| LOCKING STYLE        | SELF LOCKING |
| ATTACHMENT METHOD    | SOLDER       |
| IP RATING            | IP 50        |
| COLLET SIZE          | 4.2 MM       |
| STANDARD MATE SERIES | FSG          |