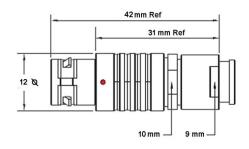

## PSG.1B.306.CLAD52Z

## PUSH-PULL PLUG, 6 PIN CONTACTS, SOLDER, 5.2 MM COLLET, STRAIN RELIEF NUT

| KEY SPECIFICATIONS   |              |
|----------------------|--------------|
| CONNECTOR SERIES     | PSG          |
| CONNECTOR SIZE       | 1B           |
| CONNECTOR GENDER     | MALE         |
| CODING               | G            |
| LOCKING STYLE        | SELF LOCKING |
| ATTACHMENT METHOD    | SOLDER       |
| IP RATING            | IP 50        |
| COLLET SIZE          | 5.2 MM       |
| STANDARD MATE SERIES | FSG          |