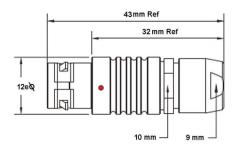

## PSG.1B.306.CLAD76

## PUSH-PULL PLUG, 6 PIN CONTACTS, SOLDER, 7.6 MM COLLET

| CONTACT INFO |        | DIA |
|--------------|--------|-----|
| MALE         | FEMALE | mm  |
|              |        | 0.7 |

| KEY SPECIFICATIONSA  |              |  |
|----------------------|--------------|--|
| CONNECTOR SERIES     | PSG          |  |
| CONNECTOR SIZE       | 1B           |  |
| CONNECTOR GENDER     | MALE         |  |
| CODING               | G            |  |
| LOCKING STYLE        | SELF LOCKING |  |
| ATTACHMENT METHOD    | SOLDER       |  |
| IP RATING            | IP 50        |  |
| COLLET SIZE          | 7.6 MM       |  |
| STANDARD MATE SERIES | FSG          |  |