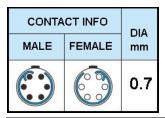

## PUSH-PULL PLUG, 6 PIN CONTACTS, SOLDER, 7.6 MM COLLET, STRAIN RELIEF NUT

| KEY SPECIFICATIONS   |              |
|----------------------|--------------|
| CONNECTOR SERIES     | PSG          |
| CONNECTOR SIZE       | 1B           |
| CONNECTOR GENDER     | MALE         |
| CODING               | G            |
| LOCKING STYLE        | SELF LOCKING |
| ATTACHMENT METHOD    | SOLDER       |
| IP RATING            | IP 50        |
| COLLET SIZE          | 7.6 MM       |
| STANDARD MATE SERIES | FSG          |