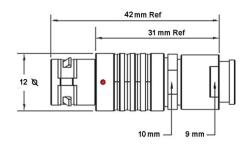

## PUSH-PULL PLUG, 6 PIN CONTACTS, SOLDER, 7.6 MM COLLET, STRAIN RELIEF NUT

| KEY SPECIFICATIONS   |              |
|----------------------|--------------|
| CONNECTOR SERIES     | PSG          |
| CONNECTOR SIZE       | 1B           |
| CONNECTOR GENDER     | MALE         |
| CODING               | G            |
| LOCKING STYLE        | SELF LOCKING |
| ATTACHMENT METHOD    | SOLDER       |
| IP RATING            | IP 50        |
| COLLET SIZE          | 7.6 MM       |
| STANDARD MATE SERIES | FSG          |