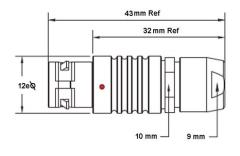

## PSG.1B.307.CLAD62

## PUSH-PULL PLUG, 7 PIN CONTACTS, SOLDER, 6.2 MM COLLET

| KEY SPECIFICATIONSA  |              |
|----------------------|--------------|
| CONNECTOR SERIES     | PSG          |
| CONNECTOR SIZE       | 1B           |
| CONNECTOR GENDER     | MALE         |
| CODING               | G            |
| LOCKING STYLE        | SELF LOCKING |
| ATTACHMENT METHOD    | SOLDER       |
| IP RATING            | IP 50        |
| COLLET SIZE          | 6.2 MM       |
| STANDARD MATE SERIES | FSG          |