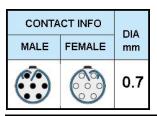

## PUSH-PULL PLUG, 7 PIN CONTACTS, SOLDER, 6.2 MM COLLET

| KEY SPECIFICATIONSA  |              |
|----------------------|--------------|
| CONNECTOR SERIES     | PSG          |
| CONNECTOR SIZE       | 1B           |
| CONNECTOR GENDER     | MALE         |
| CODING               | G            |
| LOCKING STYLE        | SELF LOCKING |
| ATTACHMENT METHOD    | SOLDER       |
| IP RATING            | IP 50        |
| COLLET SIZE          | 6.2 MM       |
| STANDARD MATE SERIES | FSG          |