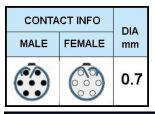

## PUSH-PULL PLUG, 7 PIN CONTACTS, SOLDER, 7.2 MM COLLET

| KEY SPECIFICATIONSA  |              |
|----------------------|--------------|
| CONNECTOR SERIES     | PSG          |
| CONNECTOR SIZE       | 1B           |
| CONNECTOR GENDER     | MALE         |
| CODING               | G            |
| LOCKING STYLE        | SELF LOCKING |
| ATTACHMENT METHOD    | SOLDER       |
| IP RATING            | IP 50        |
| COLLET SIZE          | 7.2 MM       |
| STANDARD MATE SERIES | FSG          |