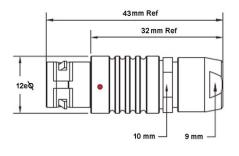

## PSG.1B.307.CLAD72

## PUSH-PULL PLUG, 7 PIN CONTACTS, SOLDER, 7.2 MM COLLET

| KEY SPECIFICATIONSA  |              |
|----------------------|--------------|
| CONNECTOR SERIES     | PSG          |
| CONNECTOR SIZE       | 1B           |
| CONNECTOR GENDER     | MALE         |
| CODING               | G            |
| LOCKING STYLE        | SELF LOCKING |
| ATTACHMENT METHOD    | SOLDER       |
| IP RATING            | IP 50        |
| COLLET SIZE          | 7.2 MM       |
| STANDARD MATE SERIES | FSG          |