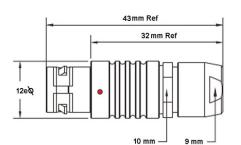

PSG.1B.307.CLAD76 PUSH-PULL PLUG, 7 PIN CONTACTS, SOLDER, 7.6 MM COLLET

| KEY SPECIFICATIONSA  |              |
|----------------------|--------------|
| CONNECTOR SERIES     | PSG          |
| CONNECTOR SIZE       | 1B           |
| CONNECTOR GENDER     | MALE         |
| CODING               | G            |
| LOCKING STYLE        | SELF LOCKING |
| ATTACHMENT METHOD    | SOLDER       |
| IP RATING            | IP 50        |
| COLLET SIZE          | 7.6 MM       |
| STANDARD MATE SERIES | FSG          |