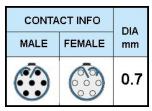

PSG.1B.307.CLAD76 PUSH-PULL PLUG, 7 PIN CONTACTS, SOLDER, 7.6 MM COLLET

| KEY SPECIFICATIONSA  |              |
|----------------------|--------------|
| CONNECTOR SERIES     | PSG          |
| CONNECTOR SIZE       | 1B           |
| CONNECTOR GENDER     | MALE         |
| CODING               | G            |
| LOCKING STYLE        | SELF LOCKING |
| ATTACHMENT METHOD    | SOLDER       |
| IP RATING            | IP 50        |
| COLLET SIZE          | 7.6 MM       |
| STANDARD MATE SERIES | FSG          |