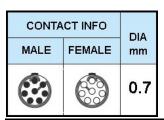

## PUSH-PULL PLUG, 8 PIN CONTACTS, SOLDER, 4.2 MM COLLET, STRAIN RELIEF NUT

| KEY SPECIFICATIONS   |              |
|----------------------|--------------|
| CONNECTOR SERIES     | PSG          |
| CONNECTOR SIZE       | 1B           |
| CONNECTOR GENDER     | MALE         |
| CODING               | G            |
| LOCKING STYLE        | SELF LOCKING |
| ATTACHMENT METHOD    | SOLDER       |
| IP RATING            | IP 50        |
| COLLET SIZE          | 4.2 MM       |
| STANDARD MATE SERIES | FSG          |

| GENERAL SPECIFICATIONS  |                                  |
|-------------------------|----------------------------------|
| TEMPERATURE RANGE       | -55 DEG C - +200 DEG C           |
| INSULATOR MATERIAL      | PEEK                             |
| SOLDER CONTACT MATERIAL | COPPER ALLOY, GOLD PLATED        |
| CONNECTOR BODY MATERIAL | BRASS, NICKEL PLATED             |
| COUPLING NUT, SCREW     | BRASS, CHROME PLATED             |
| INSULATION RESISTANCE   | EQUAL OR GREATER THAN 100 M-OHMS |