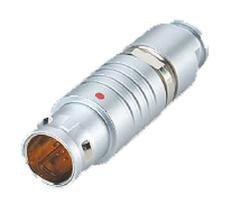

## PSG.1B.308.CLAD42Z

## PUSH-PULL PLUG, 8 PIN CONTACTS, SOLDER, 4.2 MM COLLET, STRAIN RELIEF NUT

| KEY SPECIFICATIONS   |              |
|----------------------|--------------|
| CONNECTOR SERIES     | PSG          |
| CONNECTOR SIZE       | 1B           |
| CONNECTOR GENDER     | MALE         |
| CODING               | G            |
| LOCKING STYLE        | SELF LOCKING |
| ATTACHMENT METHOD    | SOLDER       |
| IP RATING            | IP 50        |
| COLLET SIZE          | 4.2 MM       |
| STANDARD MATE SERIES | FSG          |