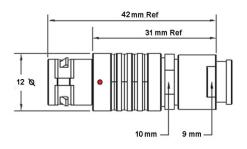

## PSG.1B.308.CLAD42Z

## PUSH-PULL PLUG, 8 PIN CONTACTS, SOLDER, 4.2 MM COLLET, STRAIN RELIEF NUT

| KEY SPECIFICATIONS   |              |
|----------------------|--------------|
| CONNECTOR SERIES     | PSG          |
| CONNECTOR SIZE       | 1B           |
| CONNECTOR GENDER     | MALE         |
| CODING               | G            |
| LOCKING STYLE        | SELF LOCKING |
| ATTACHMENT METHOD    | SOLDER       |
| IP RATING            | IP 50        |
| COLLET SIZE          | 4.2 MM       |
| STANDARD MATE SERIES | FSG          |