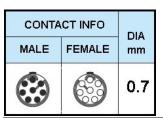

## PUSH-PULL PLUG, 8 PIN CONTACTS, SOLDER, 5.2 MM COLLET, STRAIN RELIEF NUT

| KEY SPECIFICATIONS   |              |
|----------------------|--------------|
| CONNECTOR SERIES     | PSG          |
| CONNECTOR SIZE       | 1B           |
| CONNECTOR GENDER     | MALE         |
| CODING               | G            |
| LOCKING STYLE        | SELF LOCKING |
| ATTACHMENT METHOD    | SOLDER       |
| IP RATING            | IP 50        |
| COLLET SIZE          | 5.2 MM       |
| STANDARD MATE SERIES | FSG          |