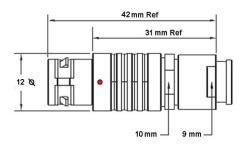

## PSG.1B.308.CLAD52Z

## PUSH-PULL PLUG, 8 PIN CONTACTS, SOLDER, 5.2 MM COLLET, STRAIN RELIEF NUT

| KEY SPECIFICATIONS   |              |
|----------------------|--------------|
| CONNECTOR SERIES     | PSG          |
| CONNECTOR SIZE       | 1B           |
| CONNECTOR GENDER     | MALE         |
| CODING               | G            |
| LOCKING STYLE        | SELF LOCKING |
| ATTACHMENT METHOD    | SOLDER       |
| IP RATING            | IP 50        |
| COLLET SIZE          | 5.2 MM       |
| STANDARD MATE SERIES | FSG          |