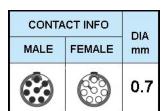

PSG.1B.308.CLAD62 PUSH-PULL PLUG, 8 PIN CONTACTS, SOLDER, 6.2 MM COLLET

| KEY SPECIFICATIONSA  |              |
|----------------------|--------------|
| CONNECTOR SERIES     | PSG          |
| CONNECTOR SIZE       | 1B           |
| CONNECTOR GENDER     | MALE         |
| CODING               | G            |
| LOCKING STYLE        | SELF LOCKING |
| ATTACHMENT METHOD    | SOLDER       |
| IP RATING            | IP 50        |
| COLLET SIZE          | 6.2 MM       |
| STANDARD MATE SERIES | FSG          |