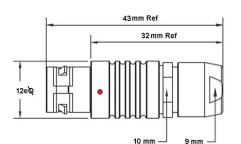

PSG.1B.308.CLAD62 PUSH-PULL PLUG, 8 PIN CONTACTS, SOLDER, 6.2 MM COLLET

| KEY SPECIFICATIONSA  |              |
|----------------------|--------------|
| CONNECTOR SERIES     | PSG          |
| CONNECTOR SIZE       | 1B           |
| CONNECTOR GENDER     | MALE         |
| CODING               | G            |
| LOCKING STYLE        | SELF LOCKING |
| ATTACHMENT METHOD    | SOLDER       |
| IP RATING            | IP 50        |
| COLLET SIZE          | 6.2 MM       |
| STANDARD MATE SERIES | FSG          |