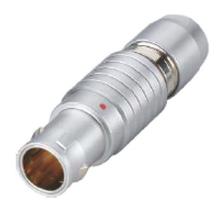

PSG.1B.308.CLAD62 PUSH-PULL PLUG, 8 PIN CONTACTS, SOLDER, 6.2 MM COLLET

| KEY SPECIFICATIONSA  |              |
|----------------------|--------------|
| CONNECTOR SERIES     | PSG          |
| CONNECTOR SIZE       | 1B           |
| CONNECTOR GENDER     | MALE         |
| CODING               | G            |
| LOCKING STYLE        | SELF LOCKING |
| ATTACHMENT METHOD    | SOLDER       |
| IP RATING            | IP 50        |
| COLLET SIZE          | 6.2 MM       |
| STANDARD MATE SERIES | FSG          |