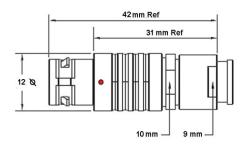

## PSG.1B.308.CLAD72Z

## PUSH-PULL PLUG, 8 PIN CONTACTS, SOLDER, 7.2 MM COLLET, STRAIN RELIEF NUT

| KEY SPECIFICATIONS   |              |
|----------------------|--------------|
| CONNECTOR SERIES     | PSG          |
| CONNECTOR SIZE       | 1B           |
| CONNECTOR GENDER     | MALE         |
| CODING               | G            |
| LOCKING STYLE        | SELF LOCKING |
| ATTACHMENT METHOD    | SOLDER       |
| IP RATING            | IP 50        |
| COLLET SIZE          | 7.2 MM       |
| STANDARD MATE SERIES | FSG          |