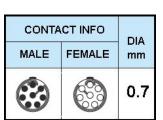

## PUSH-PULL PLUG, 8 PIN CONTACTS, SOLDER, 7.2 MM COLLET, STRAIN RELIEF NUT

| KEY SPECIFICATIONS   |              |
|----------------------|--------------|
| CONNECTOR SERIES     | PSG          |
| CONNECTOR SIZE       | 1B           |
| CONNECTOR GENDER     | MALE         |
| CODING               | G            |
| LOCKING STYLE        | SELF LOCKING |
| ATTACHMENT METHOD    | SOLDER       |
| IP RATING            | IP 50        |
| COLLET SIZE          | 7.2 MM       |
| STANDARD MATE SERIES | FSG          |