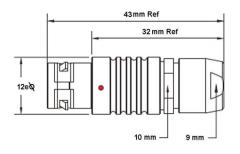

## PSG.1B.308.CLAD76

## PUSH-PULL PLUG, 8 PIN CONTACTS, SOLDER, 7.6 MM COLLET

| CONTACT INFO |        | DIA |
|--------------|--------|-----|
| MALE         | FEMALE | mm  |
|              |        | 0.7 |

| KEY SPECIFICATIONSA  |              |  |
|----------------------|--------------|--|
| CONNECTOR SERIES     | PSG          |  |
| CONNECTOR SIZE       | 1B           |  |
| CONNECTOR GENDER     | MALE         |  |
| CODING               | G            |  |
| LOCKING STYLE        | SELF LOCKING |  |
| ATTACHMENT METHOD    | SOLDER       |  |
| IP RATING            | IP 50        |  |
| COLLET SIZE          | 7.6 MM       |  |
| STANDARD MATE SERIES | FSG          |  |