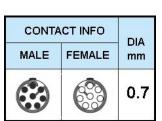

## PUSH-PULL PLUG, 8 PIN CONTACTS, SOLDER, 7.6 MM COLLET, STRAIN RELIEF NUT

| KEY SPECIFICATIONS   |              |
|----------------------|--------------|
| CONNECTOR SERIES     | PSG          |
| CONNECTOR SIZE       | 1B           |
| CONNECTOR GENDER     | MALE         |
| CODING               | G            |
| LOCKING STYLE        | SELF LOCKING |
| ATTACHMENT METHOD    | SOLDER       |
| IP RATING            | IP 50        |
| COLLET SIZE          | 7.6 MM       |
| STANDARD MATE SERIES | FSG          |