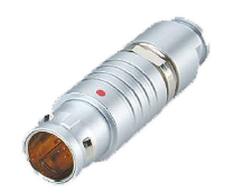

## PSG.1B.308.CLAD76Z

## PUSH-PULL PLUG, 8 PIN CONTACTS, SOLDER, 7.6 MM COLLET, STRAIN RELIEF NUT

| KEY SPECIFICATIONS   |              |
|----------------------|--------------|
| CONNECTOR SERIES     | PSG          |
| CONNECTOR SIZE       | 1B           |
| CONNECTOR GENDER     | MALE         |
| CODING               | G            |
| LOCKING STYLE        | SELF LOCKING |
| ATTACHMENT METHOD    | SOLDER       |
| IP RATING            | IP 50        |
| COLLET SIZE          | 7.6 MM       |
| STANDARD MATE SERIES | FSG          |