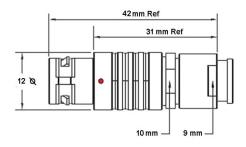

## PSG.1B.308.CLAD76Z

## PUSH-PULL PLUG, 8 PIN CONTACTS, SOLDER, 7.6 MM COLLET, STRAIN RELIEF NUT

| KEY SPECIFICATIONS   |              |
|----------------------|--------------|
| CONNECTOR SERIES     | PSG          |
| CONNECTOR SIZE       | 1B           |
| CONNECTOR GENDER     | MALE         |
| CODING               | G            |
| LOCKING STYLE        | SELF LOCKING |
| ATTACHMENT METHOD    | SOLDER       |
| IP RATING            | IP 50        |
| COLLET SIZE          | 7.6 MM       |
| STANDARD MATE SERIES | FSG          |